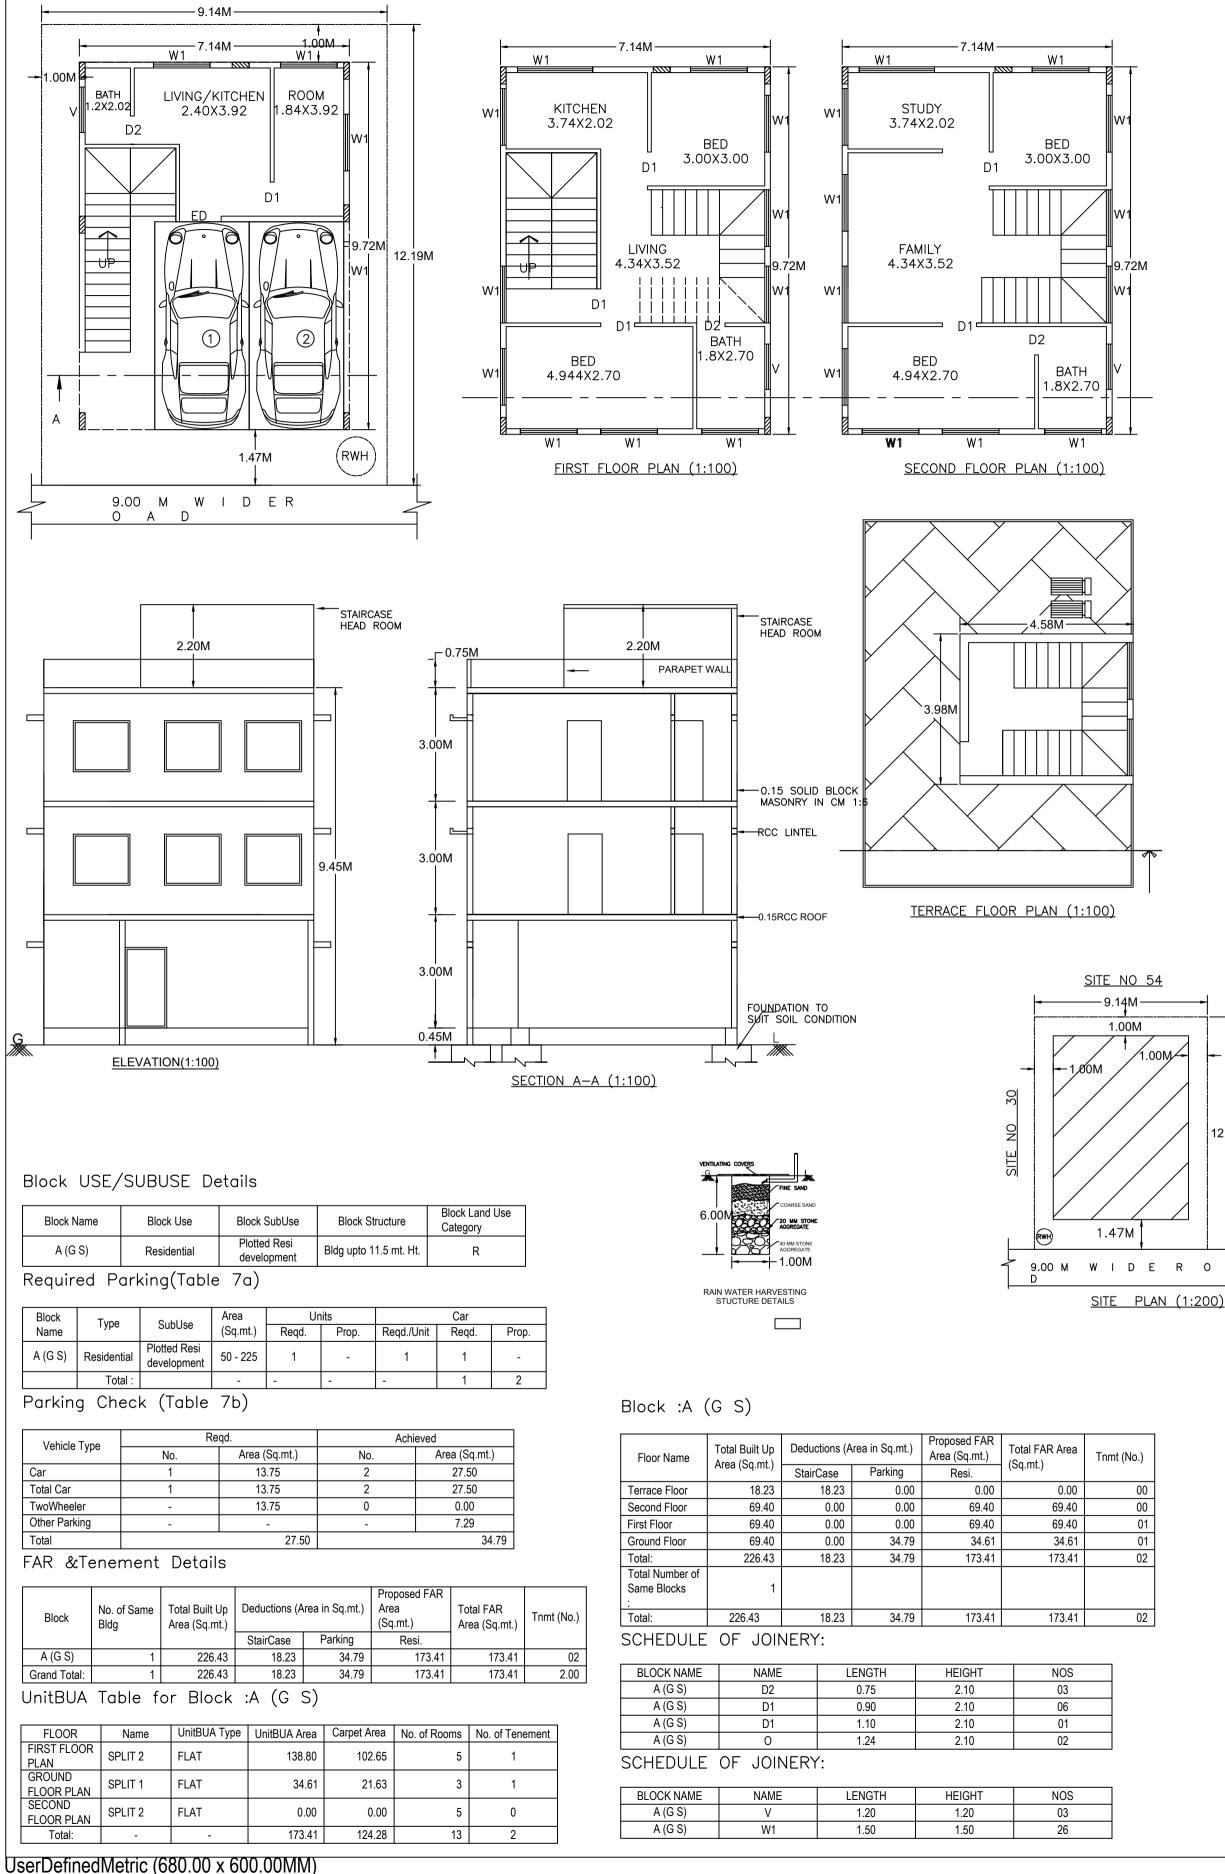

UserDefinedMetric (680.00 x 600.00MM)

Approval Condition :

This Plan Sanction is issued subject to the following conditions :

1. Sanction is accorded for the Residential Building at 29, KENGERI, BENGALURU, Bangalore.

a).Consist of 1Ground + 2 only.

2. Sanction is accorded for Residential use only. The use of the building shall not be deviated to any other use.

3.34.79 area reserved for car parking shall not be converted for any other purpose. 4.Development charges towards increasing the capacity of water supply, sanitary and power main

has to be paid to BWSSB and BESCOM if any. 5.Necessary ducts for running telephone cables, cubicles at ground level for postal services & space

for dumping garbage within the premises shall be provided. 6.The applicant shall INSURE all workmen invo